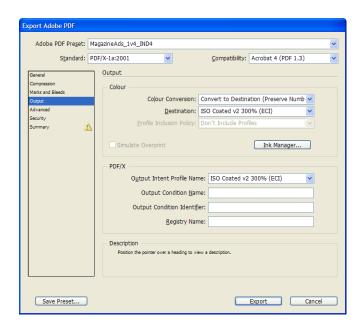

In this field it is very important to select the proper colour conversion settings yourself:

- please check with your output provider which ICC profile is appropriate, or select the ICC profile that was used for converting images to CMYK in PhotoShop or InDesign.
- For MagazineAds\_1v4, we recommend you to use the ISOcoated\_v2\_300\_eci ICC profile
- Colours in your document will change if:
- objects in RGB colour space with or without ICC profiles are used in the document
- CMYK objects with different ICC profiles are placed in the document