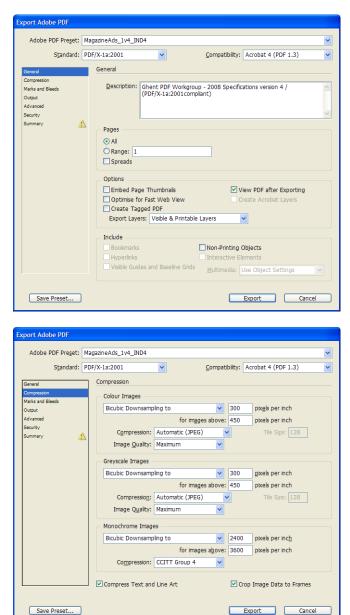

MagazineAds\_1v4 PDF export settings for Adobe InDesign 4 and up (CS2 and up)

MagazineAds\_1v4 PDF export settings for Adobe InDesign 4 and up (CS2 and up)

| Standard:       PDF/X-1a:2001       Compatibility:       Acrobat 4 (PDF 1.3)         General<br>Compression<br>Marks and Bleeds:       Advanced       Fonts       Subset fonts when percent of characters used is less than:       100%         Advanced       Subset fonts when percent of characters used is less than:       100%       Image: Subset fonts when percent of characters used is less than:       100%         Advanced       Ornit for OPI:       EPS       PDF       Bitmap: Images         Transparency Flattener       Preset:       GWG_2400_1v4       Images         Job Definition Format (JDF)       Create 3DF Fle Using Acrobat       Images         Preset:       Adde Acobar 70 Enversional or later to be installed. Checking this option automatically deselects the "Spread" option in the General panel. | Pre <u>s</u> et Name:                                 | MagazineAds_1v4_IND4                                                                                                                                                                                                                                                                                                                                                                                       |
|-------------------------------------------------------------------------------------------------------------------------------------------------------------------------------------------------------------------------------------------------------------------------------------------------------------------------------------------------------------------------------------------------------------------------------------------------------------------------------------------------------------------------------------------------------------------------------------------------------------------------------------------------------------------------------------------------------------------------------------------------------------------------------------------------------------------------------------------|-------------------------------------------------------|------------------------------------------------------------------------------------------------------------------------------------------------------------------------------------------------------------------------------------------------------------------------------------------------------------------------------------------------------------------------------------------------------------|
| Summary       Fonts         Fonts       Subset fonts when percent of characters used is less than: 100%         All fonts with appropriate embedding bits will be embedded.         Summary       OPI         Ornet for OPI:       EPS         Preset:       GWG_2400_1v4         Ignore Spread Overrides       Job Definition Format (JDF)         Create. JDF File Using Acrobat       Greater to be installed. Checking this option automatically                                                                                                                                                                                                                                                                                                                                                                                      | Standard:                                             | PDF/X-1a:2001                                                                                                                                                                                                                                                                                                                                                                                              |
|                                                                                                                                                                                                                                                                                                                                                                                                                                                                                                                                                                                                                                                                                                                                                                                                                                           | Compression<br>Marks and Bleeds<br>Output<br>Advanced | Fonts       Subset fonts when percent of characters used is less than: 100%         If fores with appropriate embedding bits will be embedded.         OPI       Omt for OPI: EPS PDF Elitmap Images         Transparency Flattener         Preset:       GWG_2400_1v4         Ignore Spread Overrides         Job Definition Format (JDF)         Create JF Fle Using Acrobat         Ignore spread other |